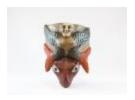

St. Michael with wings, sword and scales (CA2)

Coyote (CA3)

Whiskered jaguar with lizard (CA6)

Rooster headed jaguar with lizard (CA7)

Horned goat (CA8)

Two lizards (CA9)

Lizard (CA10)

Angel (CA11)