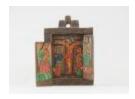

Akua'ba (DE1)

**Chinese Wood Carved Panel (FR19)** 

Tibetan Miniature Village (FR20)

**Tibetan Wood Printing Block (FR33)** 

**Tibetan Six Panel Printing Block (FR34)** 

Painted Cofre Box by Otzoy (FR48)

Painted Cofre by Filiberto Simon (FR49)

**Guatemalan Chicken Candle Holder (FR50)** 

**Guatemalan Rooster (FR51)** 

Balaram Suvadra Idols (FR69)

Wood Carved Box (FR70)

Indian Woman Figure (FR71)

**Hindu Wood Painting (FR72)** 

Rajasthan Kavad Box (FR73)