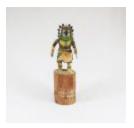

Peruvian Nativity Retablo (M1100)

Two birds carved from Wood Burls (M1552)

Painted Angel (M1595)

Three Kings (M1603)

3 Native American Fantasy Snakes (MU3472)

Kachina Doll (Shaloko) (MU3508)

## Kachina Doll (Palhik Mana) (MU3509)

Kachina Doll (MU3510)

Kachina Doll (Chasing Star) (MU3511)

Kachina Doll (Zuni Fire God) (MU3512)

Kachina Doll (Corn Maiden) (MU3513)

Kachina Doll (Palhik Mana) (MU3515)

Kachina Doll (MU3516)

Kachina Doll (Shalako) (MU3517)

Kachina Doll (Ogre Woman) (MU3518)

Kachina Doll (Badger) (MU3519)

Kachina Doll (Hopi - Red Beard Long Hair) (MU3520)

Hopi Hemis Kachina (MU18)

Two Wooden Spoons (MU19)

Kachina doll (Hilili) (MU3514)

Kachina Doll (Handprint Racer) (MU3521)

Three Sitting Dogs Playing Cards on Green Plank (EH25)

Cowboy Alligator (EH26)

Large Skeleton with Rotating Arms and Legs (EH27)

**Wood Skeleton Armoire (EH28)** 