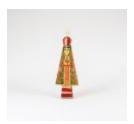

Peruvian Nativity Retablo (M1100)

Two birds carved from Wood Burls (M1552)

Painted Angel (M1595)

Three Kings (M1603)

3 Native American Fantasy Snakes (MU3472)

Kachina Doll (Shaloko) (MU3508)