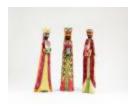

Devil Mask w/ two serpents and owl (CA24)

Orchid and Hummingbirds on driftwood base (CA26)

Dyed Wood Nativity (12 pieces) (M1037)

Wisemen Standing (3 pieces) (M1038)

Three Wood Carved Wiseman riding on Animals (M1039)