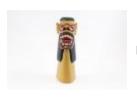

Skull mask (CA13)

Devil mask with 2 snakes, horns (CA14)

Male / female mask owl and lizards on top (CA15)

Small devil mask with green lizard (CA17)

Small black devil mask with bird (CA18)

Small devil mask with skeleton (CA19)

Devil Mask w/ two serpents and owl (CA24)

Orchid and Hummingbirds on driftwood base (CA26)

Dyed Wood Nativity (12 pieces) (M1037)

Wisemen Standing (3 pieces) (M1038)

Three Wood Carved Wiseman riding on Animals (M1039)