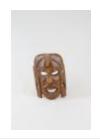

Skull mask (CA13)

Devil mask with 2 snakes, horns (CA14)

Male / female mask owl and lizards on top (CA15)

Small devil mask with green lizard (CA17)

Small black devil mask with bird (CA18)

Small devil mask with skeleton (CA19)

Devil Mask w/ two serpents and owl (CA24)

Orchid and Hummingbirds on driftwood base (CA26)

Dyed Wood Nativity (12 pieces) (M1037)

Wisemen Standing (3 pieces) (M1038)

Three Wood Carved Wiseman riding on Animals (M1039)