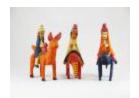

Devil Mask w/ two serpents and owl (CA24)

Orchid and Hummingbirds on driftwood base (CA26)

Dyed Wood Nativity (12 pieces) (M1037)

Wisemen Standing (3 pieces) (M1038)

Three Wood Carved Wiseman riding on Animals (M1039)