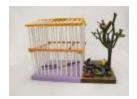

Animal playing an Electric Guitar (SH18)

Armadillo (SH19)

Armadillo (SH20)

Bird Cage with Tree (SH22)

Blue Animal (SH32)

Blue Goat (SH33)

Blue Rattle Snake (SH34)

Cactus (SH38)