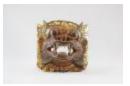

Devil Mask w/ two serpents and owl (CA24)

Orchid and Hummingbirds on driftwood base (CA26)

Dyed Wood Nativity (12 pieces) (M1037)

Wisemen Standing (3 pieces) (M1038)

Three Wood Carved Wiseman riding on Animals (M1039)