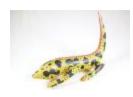

St. Michael with wings, sword and scales (CA2)

Coyote (CA3)

Whiskered jaguar with lizard (CA6)

Rooster headed jaguar with lizard (CA7)

Horned goat (CA8)

Two lizards (CA9)

Lizard (CA10)

Angel (CA11)