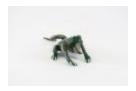

St. Michael with wings, sword and scales (CA2)

Coyote (CA3)

Whiskered jaguar with lizard (CA6)

Rooster headed jaguar with lizard (CA7)

Horned goat (CA8)

Two lizards (CA9)

Lizard (CA10)

Angel (CA11)