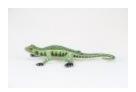

St. Michael with wings, sword and scales (CA2)

Coyote (CA3)

Whiskered jaguar with lizard (CA6)

Rooster headed jaguar with lizard (CA7)

Horned goat (CA8)

Two lizards (CA9)

Lizard (CA10)

Angel (CA11)