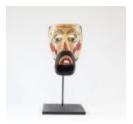

Skull mask (CA13)

Devil mask with 2 snakes, horns (CA14)

Male / female mask owl and lizards on top (CA15)

Small devil mask with green lizard (CA17)

Small black devil mask with bird (CA18)

Small devil mask with skeleton (CA19)