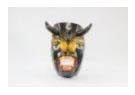

Skull mask (CA13)

Devil mask with 2 snakes, horns (CA14)

Male / female mask owl and lizards on top (CA15)

Small devil mask with green lizard (CA17)

Small black devil mask with bird (CA18)

Small devil mask with skeleton (CA19)

Devil Mask w/ two serpents and owl (CA24)

Orchid and Hummingbirds on driftwood base (CA26)

Dyed Wood Nativity (12 pieces) (M1037)

Wisemen Standing (3 pieces) (M1038)

Three Wood Carved Wiseman riding on Animals (M1039)