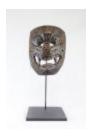

Devil Mask w/ two serpents and owl (CA24)

Orchid and Hummingbirds on driftwood base (CA26)

Dyed Wood Nativity (12 pieces) (M1037)

Wisemen Standing (3 pieces) (M1038)

Three Wood Carved Wiseman riding on Animals (M1039)