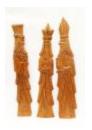

Devil Mask w/ two serpents and owl (CA24)

Orchid and Hummingbirds on driftwood base (CA26)

Dyed Wood Nativity (12 pieces) (M1037)

Wisemen Standing (3 pieces) (M1038)

Three Wood Carved Wiseman riding on Animals (M1039)