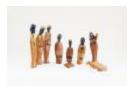

Devil Mask w/ two serpents and owl (CA24)

Orchid and Hummingbirds on driftwood base (CA26)

Dyed Wood Nativity (12 pieces) (M1037)

Wisemen Standing (3 pieces) (M1038)

Three Wood Carved Wiseman riding on Animals (M1039)