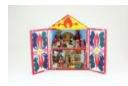

Peruvian Nativity Retablo (M1100)

Two birds carved from Wood Burls (M1552)

Painted Angel (M1595)

Three Kings (M1603)

3 Native American Fantasy Snakes (MU3472)

Kachina Doll (Shaloko) (MU3508)