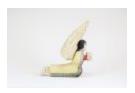

Virgin (M1040)

**Praying Angel, 1981 (M1041)** 

Wood Nativity (12 pieces) (M1063)

African Nativity (11 pieces) (M1073)

Nativity Bas-Relief Carved from Tree (M1077)

Spotted Feline (M1086)

Painted Armadillo (M1088)