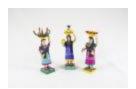

Peruvian Nativity Retablo (M1100)

Two birds carved from Wood Burls (M1552)

Painted Angel (M1595)

Three Kings (M1603)

3 Native American Fantasy Snakes (MU3472)

Kachina Doll (Shaloko) (MU3508)