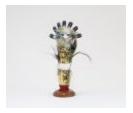

Peruvian Nativity Retablo (M1100)

Two birds carved from Wood Burls (M1552)

Painted Angel (M1595)

Three Kings (M1603)

3 Native American Fantasy Snakes (MU3472)

Kachina Doll (Shaloko) (MU3508)

## Kachina Doll (Palhik Mana) (MU3509)

Kachina Doll (MU3510)

Kachina Doll (Chasing Star) (MU3511)

Kachina Doll (Zuni Fire God) (MU3512)

Kachina Doll (Corn Maiden) (MU3513)

Kachina Doll (Palhik Mana) (MU3515)

Kachina Doll (MU3516)

Kachina Doll (Shalako) (MU3517)

Kachina Doll (Ogre Woman) (MU3518)

Kachina Doll (Badger) (MU3519)

Kachina Doll (Hopi - Red Beard Long Hair) (MU3520)

Hopi Hemis Kachina (MU18)

Two Wooden Spoons (MU19)

Kachina doll (Hilili) (MU3514)

Kachina Doll (Handprint Racer) (MU3521)

Three Sitting Dogs Playing Cards on Green Plank (EH25)

Cowboy Alligator (EH26)

Large Skeleton with Rotating Arms and Legs (EH27)

**Wood Skeleton Armoire (EH28)** 