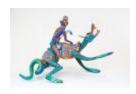

St. Michael with wings, sword and scales (CA2)

Coyote (CA3)

Whiskered jaguar with lizard (CA6)

Rooster headed jaguar with lizard (CA7)

Horned goat (CA8)

Two lizards (CA9)

Lizard (CA10)

Angel (CA11)