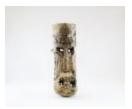

Skull mask (CA13)

Devil mask with 2 snakes, horns (CA14)

Male / female mask owl and lizards on top (CA15)

Small devil mask with green lizard (CA17)

Small black devil mask with bird (CA18)

Small devil mask with skeleton (CA19)

Devil Mask w/ two serpents and owl (CA24)

Orchid and Hummingbirds on driftwood base (CA26)

Dyed Wood Nativity (12 pieces) (M1037)

Wisemen Standing (3 pieces) (M1038)

Three Wood Carved Wiseman riding on Animals (M1039)