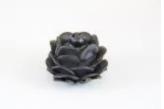

Ceramic Nacimiento (Nativity) (18 pieces) (JO58)

Circular "Tree" Candelabra (JO59)

Muñeca holding Bowl (M1024)

Black Clay Virgen de la Soledad (M1025)

Black Clay Pitchers (M1026)

Black Clay Flower (M1027)

| Wood Carved Boat and Fisherman (FR101)                              | Mexican Wooden Fish Child's Toy (FR102)                          | Wood Carved Armadillos (FR103)                                   | Wooden Virgin (FR104)                                                |
|---------------------------------------------------------------------|------------------------------------------------------------------|------------------------------------------------------------------|----------------------------------------------------------------------|
| Deer Mask (FR105)                                                   | Mexican Clacker Toy (FR106)                                      | Don Pedrito Jaramillo with pattern base<br>(RE4)                 | unknown (RE5)                                                        |
| Don Pedrito Jaramillo with blue and black<br>base and red tie (RE6) | Don Pedrito Jaramillo on a light blue and<br>dark red base (RE7) | Large Don Pedrito Jaramillo wearing hat and<br>white scarf (RE8) | Large Don Pedrito Jaramillo wearing hat with<br>checkered base (RE9) |