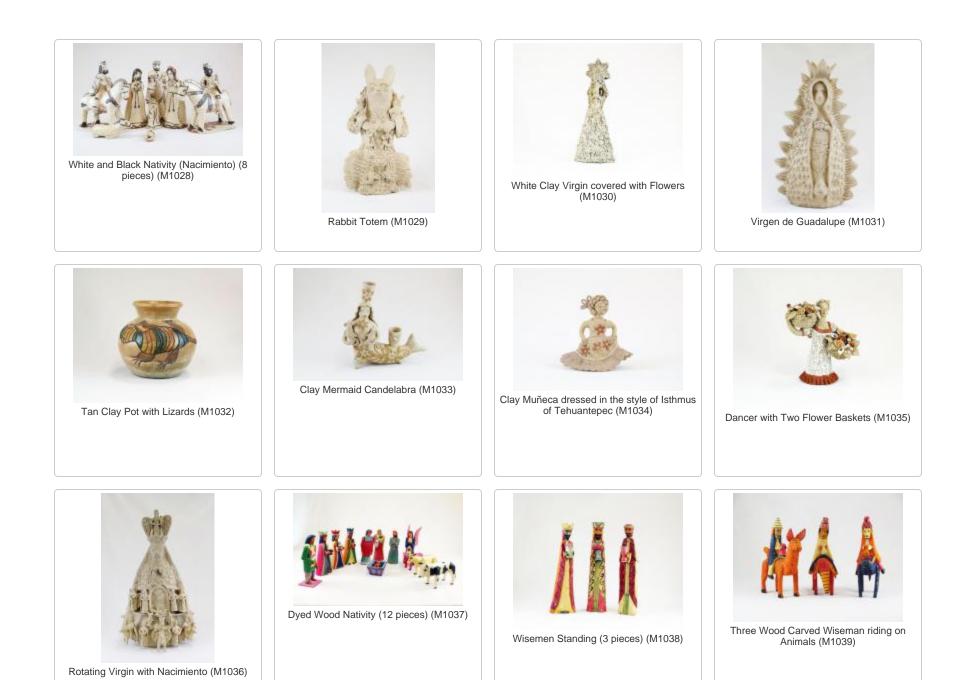

Ceramic Nacimiento (Nativity) (18 pieces) (JO58)

Circular "Tree" Candelabra (JO59)

Muñeca holding Bowl (M1024)

Black Clay Virgen de la Soledad (M1025)

Black Clay Pitchers (M1026)

Black Clay Flower (M1027)

| Wood Carved Boat and Fisherman (FR101)                              | Mexican Wooden Fish Child's Toy (FR102)                          | Wood Carved Armadillos (FR103)                                   | Wooden Virgin (FR104)                                                |
|---------------------------------------------------------------------|------------------------------------------------------------------|------------------------------------------------------------------|----------------------------------------------------------------------|
| Deer Mask (FR105)                                                   | Mexican Clacker Toy (FR106)                                      | Don Pedrito Jaramillo with pattern base<br>(RE4)                 | unknown (RE5)                                                        |
| Don Pedrito Jaramillo with blue and black<br>base and red tie (RE6) | Don Pedrito Jaramillo on a light blue and<br>dark red base (RE7) | Large Don Pedrito Jaramillo wearing hat and<br>white scarf (RE8) | Large Don Pedrito Jaramillo wearing hat with<br>checkered base (RE9) |