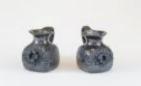

Ceramic Nacimiento (Nativity) (18 pieces) (JO58)

Circular "Tree" Candelabra (JO59)

Muñeca holding Bowl (M1024)

Black Clay Virgen de la Soledad (M1025)

Black Clay Pitchers (M1026)

Black Clay Flower (M1027)

| Wood Carved Boat and Fisherman (FR101)                              | Mexican Wooden Fish Child's Toy (FR102)                          | Wood Carved Armadillos (FR103)                                   | Wooden Virgin (FR104)                                                |
|---------------------------------------------------------------------|------------------------------------------------------------------|------------------------------------------------------------------|----------------------------------------------------------------------|
| Deer Mask (FR105)                                                   | Mexican Clacker Toy (FR106)                                      | Don Pedrito Jaramillo with pattern base<br>(RE4)                 | unknown (RE5)                                                        |
| Don Pedrito Jaramillo with blue and black<br>base and red tie (RE6) | Don Pedrito Jaramillo on a light blue and<br>dark red base (RE7) | Large Don Pedrito Jaramillo wearing hat and<br>white scarf (RE8) | Large Don Pedrito Jaramillo wearing hat with<br>checkered base (RE9) |