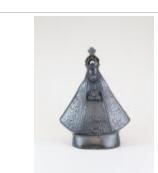

Ceramic Nacimiento (Nativity) (18 pieces) (JO58)

Circular "Tree" Candelabra (JO59)

Muñeca holding Bowl (M1024)

Black Clay Virgen de la Soledad (M1025)

Black Clay Pitchers (M1026)

Black Clay Flower (M1027)

| Wood Carved Boat and Fisherman (FR101)                              | Mexican Wooden Fish Child's Toy (FR102)                          | Wood Carved Armadillos (FR103)                                   | Wooden Virgin (FR104)                                                |
|---------------------------------------------------------------------|------------------------------------------------------------------|------------------------------------------------------------------|----------------------------------------------------------------------|
| Deer Mask (FR105)                                                   | Mexican Clacker Toy (FR106)                                      | Don Pedrito Jaramillo with pattern base<br>(RE4)                 | unknown (RE5)                                                        |
| Don Pedrito Jaramillo with blue and black<br>base and red tie (RE6) | Don Pedrito Jaramillo on a light blue and<br>dark red base (RE7) | Large Don Pedrito Jaramillo wearing hat and<br>white scarf (RE8) | Large Don Pedrito Jaramillo wearing hat with<br>checkered base (RE9) |